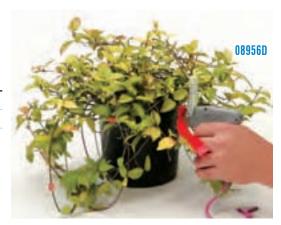

### LABEL APPLICATOR TYI-1050

The Tag Model 1050 Label Applicator brings to the horticultural industry superior technology to automate application of pressure sensitive labels. By automating this timely step, you will be able to save time and money. With speeds up to 20,000 pieces per hour you will be able to increase productivity while decreasing your costs! And it's easy to operate! The Tag Model 1050 gives you the ability to customize generic tags with needed information like pricing, barcodes, website location, etc., reducing the need for a large inventory of tags that may not be usable from year to year. The 1050 is a proven winner in high volume situations. Training and service maximize uptime, ensuring your investment for years of reliable use!