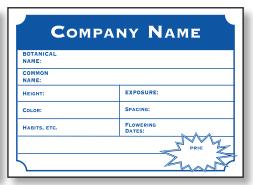

gns</b>                    |    |
|----------------------------------------|----|
| Price per each (EA) Uses 15 mil Vinyl. | WH |

| C                               | ОМРА                     | NY <b>N</b> A                        | ME     |
|---------------------------------|--------------------------|--------------------------------------|--------|
|                                 |                          |                                      |        |
| Classification  Tree Shrub Vine | Bloom Time Spring Summer | Exposure  ☐ Sun ☐ Shade ☐ Semi-Shade | Height |
| Ground Cover Perennial          | Winter                   | Sellit-strade                        | ъргеац |
| Type Deciduous Evergreen        | - COLOR                  | Ψ.                                   |        |





Card #1

Card #2

Card #3













Card #4

Card #5

Card #6



7" y 5"



**Note:** The custom sign pricing is for 1 color of ink. Additional colors (up to a total of 3) can be added for an additional up-charge. Please contact customer service for listing of available ink colors and quotation.

# **Blank Signs**



Price per each (EA) Uses 15 mil Vinyl. Blank signs are pre-packaged in bundles of 50.

|          | RC5030B | RC5040B | RC5070B | RC7082B    | RC8010B  | RC1107B  |
|----------|---------|---------|---------|------------|----------|----------|
| Size WxH | 5" x 3" | 5" x 4" | 5" x 7" | 7" x 8.25" | 8" x 10" | 11" x 7" |
|          |         |         |         |            |          |          |

### **Stock Signs**

Price per each (EA) Stock Signs are pre-packaged in bun