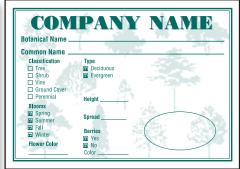

Signs</b>                    |    |
|----------------------------------------|----|
| Price per each (EA) Uses 15 mil Vinyl. | WH |

| C                               | ОМРА                     | NY <b>N</b> A                        | ME     |
|---------------------------------|--------------------------|--------------------------------------|--------|
|                                 |                          |                                      |        |
| Classification  Tree Shrub Vine | Bloom Time Spring Summer | Exposure  ☐ Sun ☐ Shade ☐ Semi-Shade | Height |
| Ground Cover Perennial          | Winter                   | Sellit-strade                        | ъргеац |
| Type Deciduous Evergreen        | - COLOR                  | Ψ.                                   |        |





Card #1

Card #2

Card #3













Card #4

Card #5

Card #6



7" y 5"



**Note:** The custom sign pricing is for 1 color of ink. Additional colors (up to a total of 3) can be added for an additional up-charge. Please contact customer service for listing of available ink colors and quotation.

# **Blank Signs**



Price per each (EA) Uses 15 mil Vinyl. Blank signs are pre-packaged in bundles of 50.

|          | RC5030B | RC5040B | RC5070B | RC7082B    | RC8010B  | RC1107B  |
|----------|---------|---------|---------|------------|----------|----------|
| Size WxH | 5" x 3" | 5" x 4" | 5" x 7" | 7" x 8.25" | 8" x 10" | 11" x 7" |
|          |         |         |         |            |          |          |

### **Stock Signs**

Price per each (EA) Stock Signs are pre-packaged in b