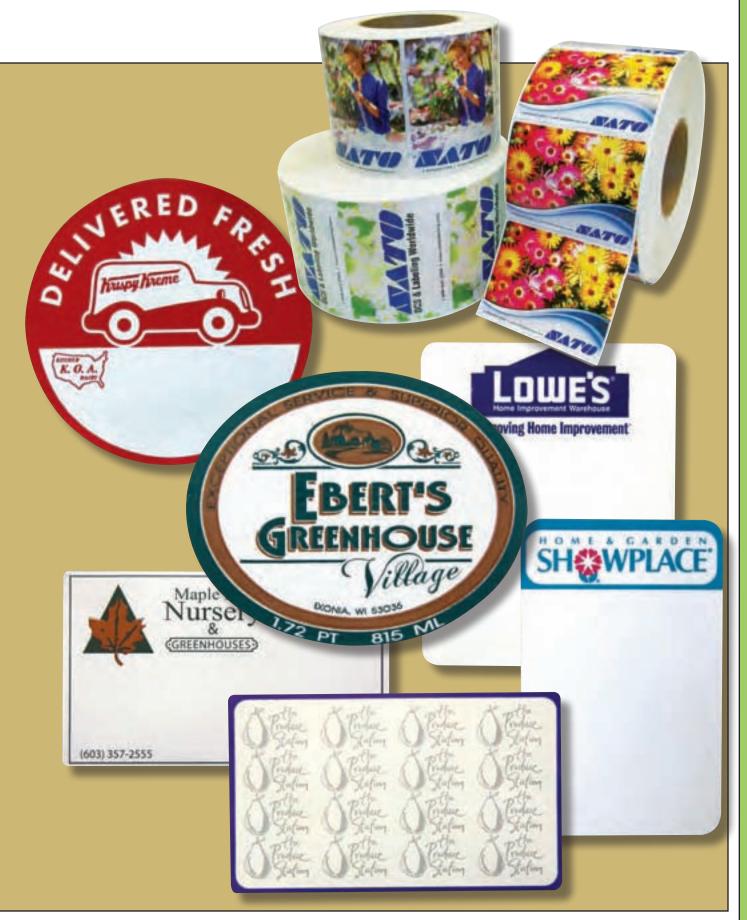

# Price Labels & Tools

All styles of labels for both indoor and outdoor uses including: preprinted white colors solid security slits plain permanent or removable adhesives

SPECIAL BUY: Order 6 boxes of weather resistant price labels and receive a \$50 credit toward a label tool.

# Partial list of thermal labels & tags available to you.

\*If you don't find what you're looking for, please ask. There's a good chance we have it. These work in many thermal printers.

### Removable adhesive labels

Water and sunlight resistant for you, removable for the customer. \*ideal for decorative pots, foil pot sleeves, giftware, etc...

Pot labels for all printer models

\*Too many to list. If you
don't find your size, please ask.