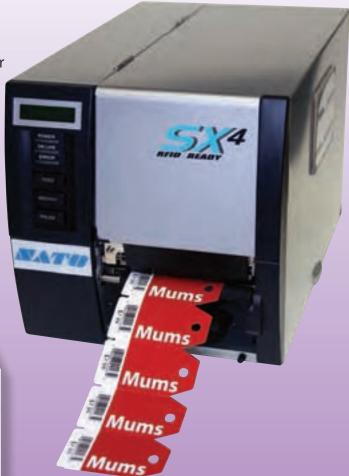

# On-Demand Thermal Printer

for Garden Centers, Greenhouses & Nurseries

offered exclusively by: United Label & Sales Corp.

For a complete list of materials or more info visit www.UnitedLabel.com

Standard printer features:

- Parallel, Serial & USB ports
- External media holder + cable
- 4.09" maximum printing width
- Minimum size label: .75" W x .4" H
- 984' ribbon length
- 2 year limited warranty on printer

Out of the box and ready to go. The UL-247 desktop nursery tag and label printer is packaged to run with or without a computer. We can design formats, tailored to your specs, which are then downloaded to the printer for future recall with the attached keyboard for only \$865.

Or, use the label design software and run the UL-247 directly from a computer for just \$974. This full version software includes resident plant databases and is able to link directly to Excel spreadsheets for efficient data management. Barcodes and Graphics are easy to produce.