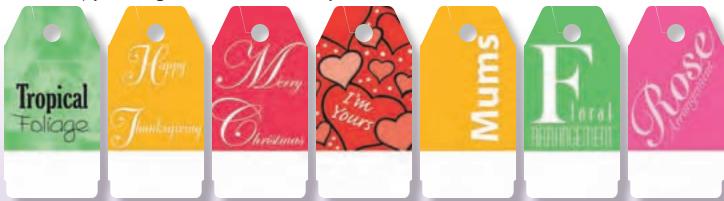

| tem No. PT2040TCHA PT2040TCHA2 PT2040TCHP PT2040TCHP2 PT2040TCHP2 PT2040TPOP | <b>Variety</b><br>Christmas |             |            |     |              |             |                   |                   |                   |      |                |
|------------------------------------------------------------------------------|-----------------------------|-------------|------------|-----|--------------|-------------|-------------------|-------------------|-------------------|------|----------------|
| em No.<br>T2040TCHA<br>T2040TCHA2<br>T2040TCHP<br>T2040TCHP2<br>T2040TPOP    |                             |             |            |     |              |             |                   |                   |                   |      |                |
| T2040TCHA<br>T2040TCHA2<br>T2040TCHP<br>T2040TCHP2<br>T2040TPOP              |                             |             | ,          |     | -,           |             |                   |                   |                   |      |                |
| T2040TCHA2<br>T2040TCHP<br>T2040TCHP2<br>T2040TPOP                           | Christmas                   | Type        | Size       |     | Oty Per Case | Weight/Case | 8M                |                   |                   |      |                |
| T2040TCHP<br>T2040TCHP2<br>T2040TPOP                                         |                             | Arrangement | 2 x 4      |     | 8M           | 23 LB       | \$24.00           |                   |                   |      |                |
| T2040TCHP2<br>T2040TPOP                                                      | Season's Greetings          | Arrangement | 2 x 4      |     | 8M           | 23 LB       | \$24.00           |                   |                   |      |                |
| T2040TPOP                                                                    | Christmas                   | Pot         | 2 x 4      |     | 8M           | 23 LB       | \$24.00           |                   |                   |      |                |
|                                                                              | Season's Greetings          | Pot         | 2 x 4      |     | 8M           | 23 LB       | \$24.00           |                   |                   |      |                |
| T2040TFLA                                                                    | Poinsettia                  | Pot         | 2 x 4      |     | 8M           | 23 LB       | \$24.00           |                   |                   |      | -              |
| 120401FLA                                                                    | Floral                      | Arrangement | 2 x 4      |     | 8M           | 23 LB       | \$24.00           |                   |                   |      | +              |
| PT2040TFLA2                                                                  | Floral                      | Arrangement | 2 x 4      |     | 8M           | 23 LB       | \$24.00           | +                 |                   |      | +              |
| 1204011 L/L                                                                  | l                           | , arangomon |            |     | OW           | 2010        | Ψ24.00            |                   |                   |      |                |
| T2040THLA                                                                    | Halloween                   | Arrangement | 2 x 4      |     | 8M           | 23 LB       | \$24.00           |                   |                   |      | †              |
| PT2040THLA2                                                                  | Halloween 2                 | Arrangement | 2 x 4      |     | 8M           | 23 LB       | \$24.00           | 1                 |                   |      |                |
| T2040THLP                                                                    | Halloween                   | Pot         | 2 x 4      |     | 8M           | 23 LB       | \$24.00           |                   |                   |      | †              |
| T2040THLP2                                                                   | Halloween 2                 | Pot         | 2 x 4      |     | 8M           | 23 LB       | \$24.00           | 1                 |                   |      | -              |
|                                                                              |                             |             |            |     |              |             |                   |                   |                   |      | 1              |
| PT2040TMMP                                                                   | Mums                        | Pot         | 2 x 4      |     | 8M           | 23 LB       | \$24.00           |                   |                   |      | 1              |
| PT2040TMMP2                                                                  | Mums 2                      | Pot         | 2 x 4      |     | 8M           | 23 LB       | \$24.00           |                   |                   |      |                |
| PT2040TMMP3                                                                  | Mums 3                      | Pot         | 2 x 4      |     | 8M           | 23 LB       | \$24.00           |                   |                   |      |                |
|                                                                              |                             |             |            |     |              |             |                   |                   |                   |      |                |
| PT2040TORA                                                                   | Orchid                      | Arrangement | 2 x 4      |     | 8M           | 23 LB       | \$24.00           |                   |                   |      |                |
|                                                                              |                             |             |            |     |              |             |                   |                   |                   |      |                |
| PT2040TRSA                                                                   | Rose                        | Arrangement | 2 x 4      |     | 8M           | 23 LB       | \$24.00           |                   |                   |      |                |
| PT2040TRSA2                                                                  | Rose 2                      | Arrangement | 2 x 4      |     | 8M           | 23 LB       | \$24.00           |                   |                   |      | ļ              |
|                                                                              |                             | -           |            |     |              |             |                   |                   |                   |      | <u> </u>       |
| PT2040TTKA                                                                   | Thanksgiving                | Arrangement | 2 x 4      |     | 8M           | 23 LB       | \$24.00           |                   |                   |      | -              |
| PT2040TTKA2                                                                  | Thanksgiving 2              | Arrangement | 2 x 4      |     | 8M           | 23 LB       | \$24.00           |                   |                   |      |                |
| PT2040TTKP                                                                   | Thanksgiving                | Pot         | 2 x 4      |     | 8M           | 23 LB       | \$24.00           |                   |                   |      | - <del> </del> |
| PT2040TTKP2                                                                  | Thanksgiving 2              | Pot         | 2 x 4      |     | 8M           | 23 LB       | \$24.00           |                   |                   |      | ·              |
|                                                                              | T!                          | D-4         | 04         |     | 014          | 00.1.0      | #04.00            |                   |                   |      |                |
| PT2040TTRP                                                                   | Tropical                    | Pot         | 2 x 4      |     | M8           | 23 LB       | \$24.00           |                   |                   |      |                |
| PT2040TVLA                                                                   | Valentine                   | Arrangement | 2 x 4      |     | 8M           | 23 LB       | \$24.00           |                   |                   |      |                |
| PT2040TVLA2                                                                  | Valentine 2                 | Arrangement | 2 x 4      |     | 8M           | 23 LB       | \$24.00           |                   |                   |      |                |
| PT2040TLAP                                                                   | Valentine                   | Pot         | 2 x 4      |     | 8M           | 23 LB       | \$24.00           | +                 |                   |      | <del> </del>   |
| PT2040TVLP2                                                                  | Valentine 2                 | Pot         | 2 x 4      |     | 8M           | 23 LB       | \$24.00           | 1                 |                   |      | -              |
| 12040112                                                                     | valeriurie z                | 1 00        | 2.7.       |     | OW           | 23 LB       | ψ24.00            |                   |                   |      | †              |
| PT2040TFAA                                                                   | Fall                        | Arrangement | 2 x 4      |     | 8M           | 23 LB       | \$24.00           |                   |                   |      |                |
| PT2040TFAP                                                                   | Fall                        | Pot         | 2 x 4      |     | 8M           | 23 LB       | \$24.00           |                   |                   |      | †              |
|                                                                              |                             |             | )          |     | -2           | .1          |                   |                   |                   |      |                |
| langing Basket                                                               | Tag                         |             |            |     |              |             |                   |                   |                   |      |                |
|                                                                              |                             |             |            |     |              |             |                   |                   |                   |      |                |
| tem No.                                                                      | Variety                     | Type        | Size       |     | Oty Per Case | Weight/Case | 10M               |                   |                   |      |                |
| PX2252TBF                                                                    | Boston Fern                 | Hang Bskt   | 2 x 4 3/4  |     | 10M          | 32 LB       | \$28.00           |                   |                   |      |                |
| PX2252TBF2                                                                   | Boston Fern Ver2            | Hang Bskt   | 2 x 4 3/4  |     | 10M          | 32 LB       | \$28.00           |                   |                   |      |                |
| X2252TPO                                                                     | Pothos                      | Hang Bskt   | 2 x 4 3/4  |     | 10M          | 32 LB       | \$28.00           |                   |                   |      |                |
| 1000004000000                                                                |                             |             | L          |     |              | .1          |                   |                   |                   |      | .1             |
| lang Tag Stakes                                                              | s                           |             |            |     |              |             |                   |                   |                   |      |                |
|                                                                              |                             |             |            |     |              |             |                   |                   | ;                 |      |                |
| tem No.                                                                      | Variety                     | Туре        | Size       |     | Oty Per Case | Weight/Case | 1M                |                   | -                 |      | <del> </del>   |
| 3H13L                                                                        | Bamboo                      | Swirl       | 13"        |     | 1M           | 8 LB        | \$65.00           |                   |                   |      | J              |
|                                                                              |                             |             |            |     |              |             |                   |                   |                   |      |                |
|                                                                              |                             |             |            |     |              |             |                   |                   |                   |      |                |
| Pr                                                                           | rinters                     | PAGE        | 6          |     |              |             | PrintHeads        |                   |                   | PAGE | 7              |
|                                                                              |                             |             |            |     |              |             |                   |                   |                   |      |                |
| em No.                                                                       | Oty Pack                    | Weight/Case | List Price | U/M | Item No.     | Oty Pack    | Description       |                   |                   |      | List Pric      |
| XPSX4                                                                        | 1                           | 63 LB       | \$3,445.00 | EA  | TEC9104      | 1           | 4" Replacement Pr | inthead for TEC   | SX series printer |      | \$399.00       |
| XPSX5                                                                        | 1                           | 63 LB       | \$4,145.00 | EA  | TEC9105      | 1           | 5" Replacement Pr | inthead for TEC   | SX series printer |      | \$549.00       |
| ECSX4M                                                                       | 1                           | 60 LB       | \$3,045.00 | EA  | TEC9040XL    | 1           | 4" Replacement Pr | inthead for TEC I | B series printer  |      | \$399.00       |
| ECSX5M                                                                       | 1                           | 60 LB       | \$3,545.00 | EA  | TEC9050XL    | 1           | 5" Replacement Pr | inthead for TEC I | B series printer  |      | \$549.00       |
| G408TT                                                                       | 1                           | 8 LB        | \$695.00   | EA  |              |             |                   |                   |                   |      |                |
|                                                                              |                             |             |            |     |              |             |                   |                   |                   |      |                |
|                                                                              |                             |             |            |     |              |             |                   |                   |                   |      |                |