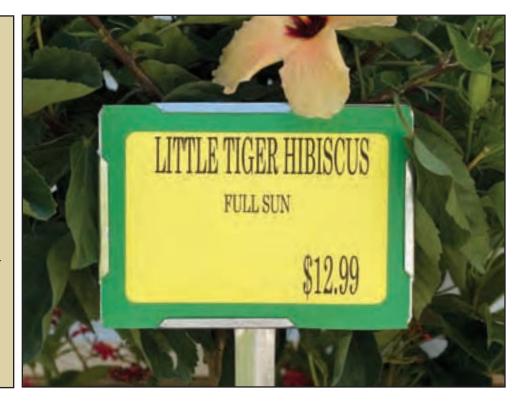

Uses many of the same roll stock as our larger table top printers. Runs full size rolls of stock (3" core with 8" OD)

PARKER DAVIS SIGNS

2-1/2"W. X 6"h. Card

9 ga. 2" x 16" Stake

- Signs are of 4mm corrugated polypropylene material and will hold up for several years outdoors. Multiple colors and sizes to choose.
- Marker stakes are fabricated of durable 9 gauge galvanized steel.
   Stakes vary in length and will last several seasons.
- We have many thermal
   laser adhesive label
   sizes to compliment these
   sign sizes.