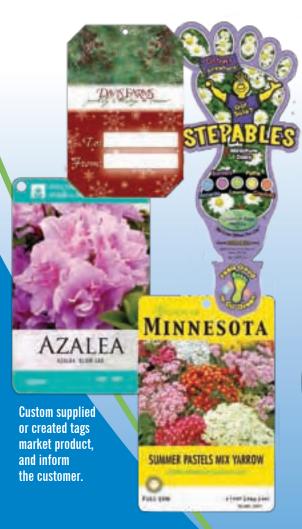

# **Custom Printing**

| Custom Printing Section | 28-32 |
|-------------------------|-------|
| Tree Wrans              | 32    |