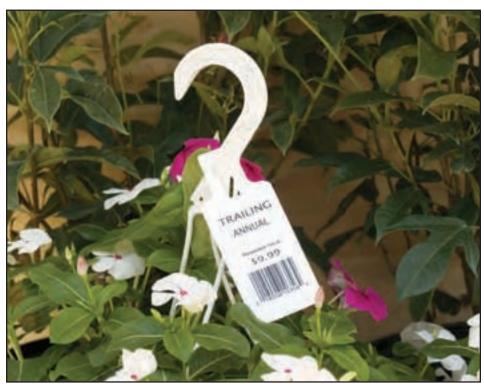

# Simply SATO

| Simply SATO-Thermal Imprint Clip-On Hang Tag    | 2 |
|-------------------------------------------------|---|
| Simply SATO-Hang Tags                           |   |
| Simply SATO-Continuous Basket Thermal Hang Tags |   |
| Simply SATO-Solutions                           |   |