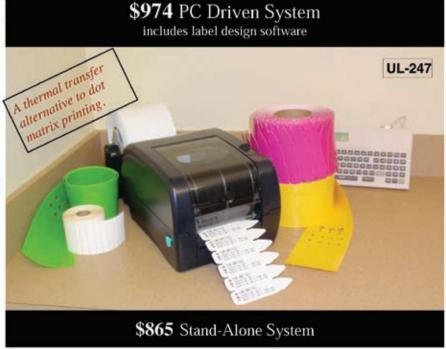

# On-Demand Thermal Printer

for Garden Centers, Greenhouses & Nurseries

offered exclusively by: United Label & Sales Corp.

For a complete list of materials or more info visit www.UnitedLabel.com

Standard printer features:

- Parallel, Serial & USB ports
- External media holder + cable
- 4.09" maximum printing width
- Minimum size label: .75" W x .4" H
- 984' ribbon length
- 2 year limited warranty on printer

Out of the box and ready to go. The UL-247 desktop nursery tag and label printer is packaged to run with or without a computer. We can design formats, tailored to your specs, which are then downloaded to the printer for future recall with the attached keyboard for only \$865.

Or, use the label design software and run the UL-247 directly from a computer for just \$974. This full version software includes resident plant databases and is able to link directly to Excel spreadsheets for efficient data management. Barcodes and Graphics are easy to produce.