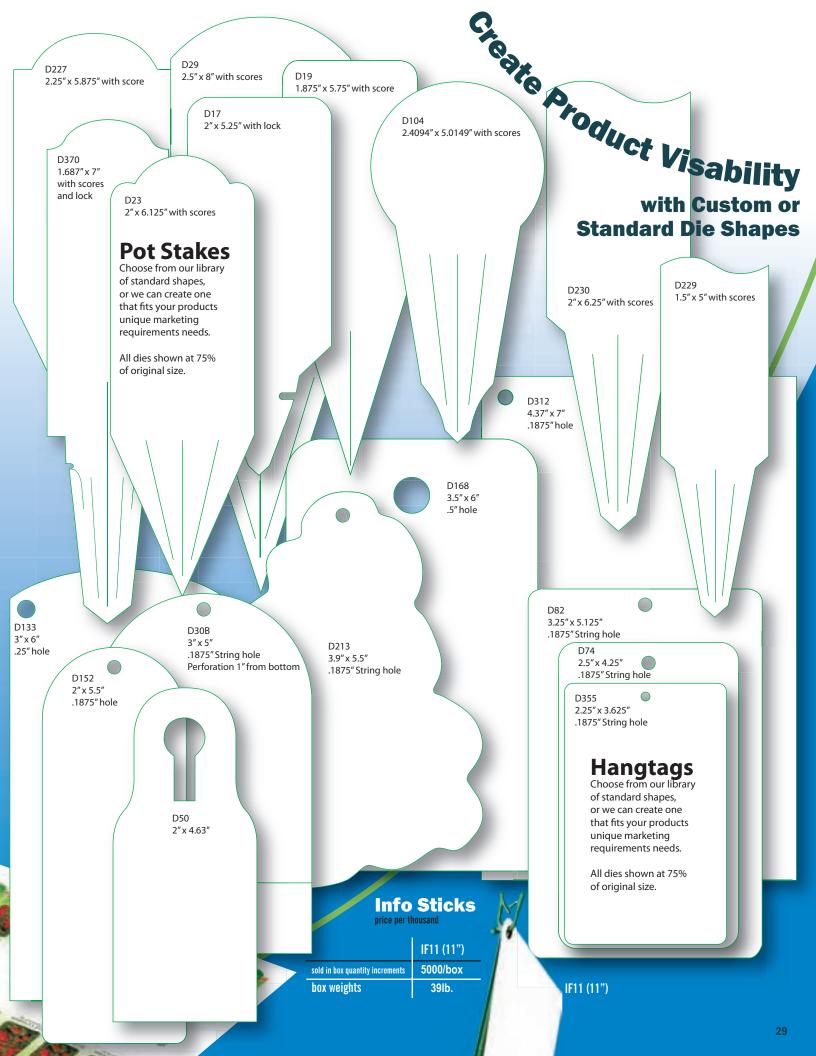

# **Custom Printing**

| Custom Printing Section | 28-32 |
|-------------------------|-------|
| Tree Wrans              | 32    |