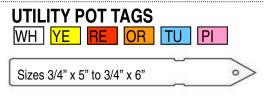

# Dot Matrix & Utility Tags Available

20 mil or 30 mil thickness

\*\*For an alternative to dot matrix & utility tags, please refer to our UL-247 thermal transfer printer on the previous page.

We stock ribbons & materials for Zebra, Datamax, TSC, TEC, OnSyte and Sato printers.