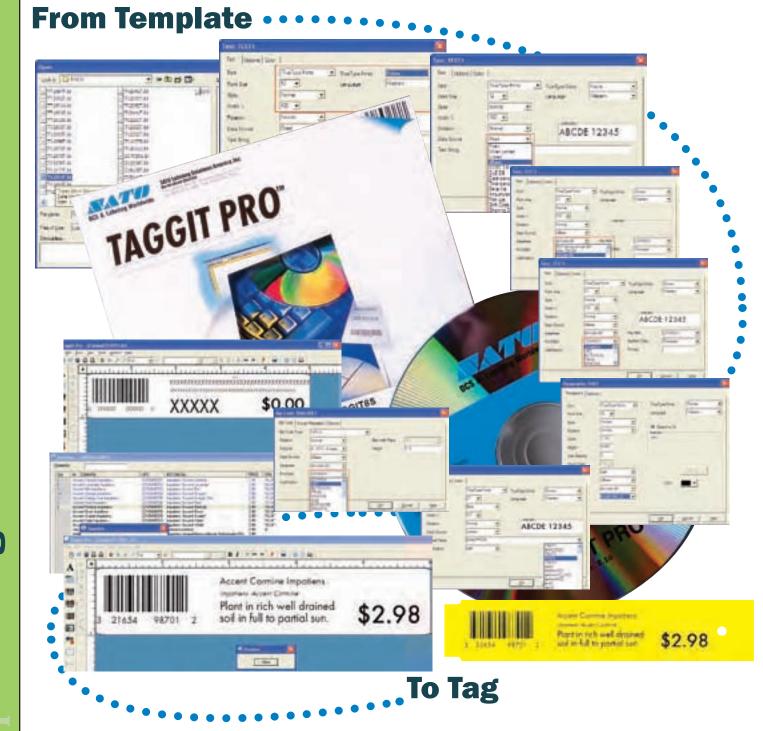

### LABEL APPLICATOR TYI-1050

The Tag Model 1050 Label Applicator brings to the horticultural industry superior technology to automate application of pressure sensitive labels. By automating this timely step, you will be able to save time and money. With speeds up to 20,000 pieces per hour you will be able to increase productivity while decreasing your costs! And it's easy to operate! The Tag Model 1050 gives you the ability to customize generic tags with needed information like pricing, barcodes, website location, etc., reducing the need for a large inventory of tags that may not be usable from year to year. The 1050 is a proven winner in high volume situations. Training and service maximize uptime, ensuring your investment for years of reliable use!