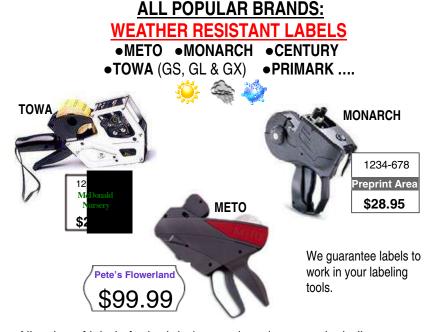

# Price Labels & Tools

All styles of labels for both indoor and outdoor uses including: preprinted white colors solid security slits plain permanent or removable adhesives

SPECIAL BUY: Order 6 boxes of weather resistant price labels and receive a \$50 credit toward a label tool.