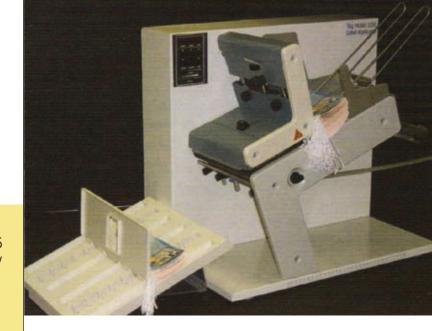

### LABEL APPLICATOR TYI-1050

The Tag Model 1050 Label Applicator brings to the horticultural industry superior technology to automate application of pressure sensitive labels. By automating this timely step, you will be able to save time and money. With speeds up to 20,000 pieces per hour you will be able to increase productivity while decreasing your costs! And it's easy to operate! The Tag Model 1050 gives you the ability to customize generic tags with needed information like pricing, barcodes, website location, etc., reducing the need for a large inventory of tags that may not be usable from year to year. The 1050 is a proven winner in high volume situations. Training and service maximize uptime, ensuring your investment for years of reliable use!