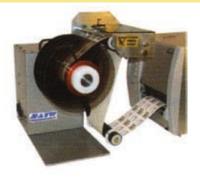

## RSS86-110-S2 SLITTER REWINDER COMBO \$1,360.00

- Slits and rewinds 2 or 3 labels across
- Easy to load
- Compact size
- Heavy-duty construction
- Easy to replace blades
- Speed Sync rewind control
- Two divider plates
- Outside guide