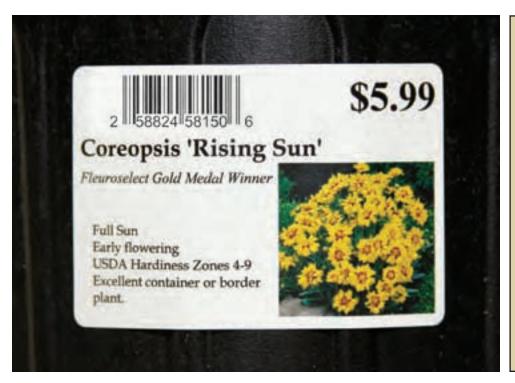

# Price Labels & Tools

All styles of labels for both indoor and outdoor uses including: preprinted white colors solid security slits plain permanent or removable adhesives

SPECIAL BUY: Order 6 boxes of weather resistant price labels and receive a \$50 credit toward a label tool.