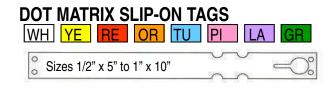

# Dot Matrix & Utility Tags Available

20 mil or 30 mil thickness

\*\*For an alternative to dot matrix & utility tags, please refer to our UL-247 thermal transfer printer on the previous page.

We stock ribbons & materials for Zebra, Datamax, TSC, TEC, OnSyte and Sato printers.