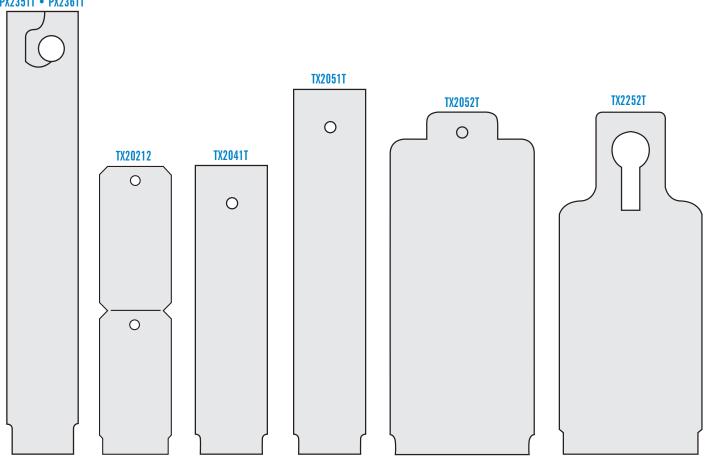

| tem No. PT2040TCHA PT2040TCHA2 PT2040TCHP PT2040TCHP2 PT2040TCHP2 PT2040TPOP | <b>Variety</b><br>Christmas |             |            |     |              |             |                   |                   |                   |      |                |
|------------------------------------------------------------------------------|-----------------------------|-------------|------------|-----|--------------|-------------|-------------------|-------------------|-------------------|------|----------------|
| em No.<br>T2040TCHA<br>T2040TCHA2<br>T2040TCHP<br>T2040TCHP2<br>T2040TPOP    |                             |             |            |     |              |             |                   |                   |                   |      |                |
| T2040TCHA<br>T2040TCHA2<br>T2040TCHP<br>T2040TCHP2<br>T2040TPOP              |                             |             | ,          |     | -,           |             |                   |                   |                   |      |                |
| T2040TCHA2<br>T2040TCHP<br>T2040TCHP2<br>T2040TPOP                           | Christmas                   | Type        | Size       |     | Oty Per Case | Weight/Case | 8M                |                   |                   |      |                |
| T2040TCHP<br>T2040TCHP2<br>T2040TPOP                                         |                             | Arrangement | 2 x 4      |     | 8M           | 23 LB       | \$24.00           |                   |                   |      |                |
| T2040TCHP2<br>T2040TPOP                                                      | Season's Greetings          | Arrangement | 2 x 4      |     | 8M           | 23 LB       | \$24.00           |                   |                   |      |                |
| T2040TPOP                                                                    | Christmas                   | Pot         | 2 x 4      |     | 8M           | 23 LB       | \$24.00           |                   |                   |      |                |
|                                                                              | Season's Greetings          | Pot         | 2 x 4      |     | 8M           | 23 LB       | \$24.00           |                   |                   |      |                |
| T2040TFLA                                                                    | Poinsettia                  | Pot         | 2 x 4      |     | 8M           | 23 LB       | \$24.00           |                   |                   |      | -              |
| 120401FLA                                                                    | Floral                      | Arrangement | 2 x 4      |     | 8M           | 23 LB       | \$24.00           |                   |                   |      | +              |
| PT2040TFLA2                                                                  | Floral                      | Arrangement | 2 x 4      |     | 8M           | 23 LB       | \$24.00           | +                 |                   |      | +              |
| 1204011 L/L                                                                  | l                           | , arangomon |            |     | OW           | 2010        | Ψ24.00            |                   |                   |      |                |
| T2040THLA                                                                    | Halloween                   | Arrangement | 2 x 4      |     | 8M           | 23 LB       | \$24.00           |                   |                   |      | †              |
| PT2040THLA2                                                                  | Halloween 2                 | Arrangement | 2 x 4      |     | 8M           | 23 LB       | \$24.00           | 1                 |                   |      |                |
| T2040THLP                                                                    | Halloween                   | Pot         | 2 x 4      |     | 8M           | 23 LB       | \$24.00           |                   |                   |      | †              |
| T2040THLP2                                                                   | Halloween 2                 | Pot         | 2 x 4      |     | 8M           | 23 LB       | \$24.00           | 1                 |                   |      | -              |
|                                                                              |                             |             |            |     |              |             |                   |                   |                   |      | 1              |
| PT2040TMMP                                                                   | Mums                        | Pot         | 2 x 4      |     | 8M           | 23 LB       | \$24.00           |                   |                   |      | 1              |
| PT2040TMMP2                                                                  | Mums 2                      | Pot         | 2 x 4      |     | 8M           | 23 LB       | \$24.00           |                   |                   |      |                |
| PT2040TMMP3                                                                  | Mums 3                      | Pot         | 2 x 4      |     | 8M           | 23 LB       | \$24.00           |                   |                   |      |                |
|                                                                              |                             |             |            |     |              |             |                   |                   |                   |      |                |
| PT2040TORA                                                                   | Orchid                      | Arrangement | 2 x 4      |     | 8M           | 23 LB       | \$24.00           |                   |                   |      |                |
|                                                                              |                             |             |            |     |              |             |                   |                   |                   |      |                |
| PT2040TRSA                                                                   | Rose                        | Arrangement | 2 x 4      |     | 8M           | 23 LB       | \$24.00           |                   |                   |      |                |
| PT2040TRSA2                                                                  | Rose 2                      | Arrangement | 2 x 4      |     | 8M           | 23 LB       | \$24.00           |                   |                   |      | ļ              |
|                                                                              |                             | -           |            |     |              |             |                   |                   |                   |      | <u> </u>       |
| PT2040TTKA                                                                   | Thanksgiving                | Arrangement | 2 x 4      |     | 8M           | 23 LB       | \$24.00           |                   |                   |      | -              |
| PT2040TTKA2                                                                  | Thanksgiving 2              | Arrangement | 2 x 4      |     | 8M           | 23 LB       | \$24.00           |                   |                   |      |                |
| PT2040TTKP                                                                   | Thanksgiving                | Pot         | 2 x 4      |     | 8M           | 23 LB       | \$24.00           |                   |                   |      | - <del> </del> |
| PT2040TTKP2                                                                  | Thanksgiving 2              | Pot         | 2 x 4      |     | 8M           | 23 LB       | \$24.00           |                   |                   |      | ·              |
|                                                                              | T!                          | D-4         | 04         |     | 014          | 00.1.0      | #04.00            |                   |                   |      |                |
| PT2040TTRP                                                                   | Tropical                    | Pot         | 2 x 4      |     | M8           | 23 LB       | \$24.00           |                   |                   |      |                |
| PT2040TVLA                                                                   | Valentine                   | Arrangement | 2 x 4      |     | 8M           | 23 LB       | \$24.00           |                   |                   |      |                |
| PT2040TVLA2                                                                  | Valentine 2                 | Arrangement | 2 x 4      |     | 8M           | 23 LB       | \$24.00           |                   |                   |      |                |
| PT2040TLAP                                                                   | Valentine                   | Pot         | 2 x 4      |     | 8M           | 23 LB       | \$24.00           | +                 |                   |      | <del> </del>   |
| PT2040TVLP2                                                                  | Valentine 2                 | Pot         | 2 x 4      |     | 8M           | 23 LB       | \$24.00           | 1                 |                   |      | -              |
| 12040112                                                                     | valeriurie z                | 1 00        | 2.7.       |     | OW           | 23 LB       | ψ24.00            |                   |                   |      | †              |
| PT2040TFAA                                                                   | Fall                        | Arrangement | 2 x 4      |     | 8M           | 23 LB       | \$24.00           |                   |                   |      |                |
| PT2040TFAP                                                                   | Fall                        | Pot         | 2 x 4      |     | 8M           | 23 LB       | \$24.00           |                   |                   |      | †              |
|                                                                              |                             |             | )          |     | -2           | .1          |                   |                   |                   |      |                |
| langing Basket                                                               | Tag                         |             |            |     |              |             |                   |                   |                   |      |                |
|                                                                              |                             |             |            |     |              |             |                   |                   |                   |      |                |
| tem No.                                                                      | Variety                     | Type        | Size       |     | Oty Per Case | Weight/Case | 10M               |                   |                   |      |                |
| PX2252TBF                                                                    | Boston Fern                 | Hang Bskt   | 2 x 4 3/4  |     | 10M          | 32 LB       | \$28.00           |                   |                   |      |                |
| PX2252TBF2                                                                   | Boston Fern Ver2            | Hang Bskt   | 2 x 4 3/4  |     | 10M          | 32 LB       | \$28.00           |                   |                   |      |                |
| X2252TPO                                                                     | Pothos                      | Hang Bskt   | 2 x 4 3/4  |     | 10M          | 32 LB       | \$28.00           |                   |                   |      |                |
| 1000004000000                                                                |                             |             | L          |     |              | .1          |                   |                   |                   |      | .1             |
| lang Tag Stakes                                                              | s                           |             |            |     |              |             |                   |                   |                   |      |                |
|                                                                              |                             |             |            |     |              |             |                   |                   | ;                 |      |                |
| tem No.                                                                      | Variety                     | Туре        | Size       |     | Oty Per Case | Weight/Case | 1M                |                   | -                 |      | <del> </del>   |
| 3H13L                                                                        | Bamboo                      | Swirl       | 13"        |     | 1M           | 8 LB        | \$65.00           |                   |                   |      | J              |
|                                                                              |                             |             |            |     |              |             |                   |                   |                   |      |                |
|                                                                              |                             |             |            |     |              |             |                   |                   |                   |      |                |
| Pr                                                                           | rinters                     | PAGE        | 6          |     |              |             | PrintHeads        |                   |                   | PAGE | 7              |
|                                                                              |                             |             |            |     |              |             |                   |                   |                   |      |                |
| em No.                                                                       | Oty Pack                    | Weight/Case | List Price | U/M | Item No.     | Oty Pack    | Description       |                   |                   |      | List Pric      |
| XPSX4                                                                        | 1                           | 63 LB       | \$3,445.00 | EA  | TEC9104      | 1           | 4" Replacement Pr | inthead for TEC   | SX series printer |      | \$399.00       |
| XPSX5                                                                        | 1                           | 63 LB       | \$4,145.00 | EA  | TEC9105      | 1           | 5" Replacement Pr | inthead for TEC   | SX series printer |      | \$549.00       |
| ECSX4M                                                                       | 1                           | 60 LB       | \$3,045.00 | EA  | TEC9040XL    | 1           | 4" Replacement Pr | inthead for TEC I | B series printer  |      | \$399.00       |
| ECSX5M                                                                       | 1                           | 60 LB       | \$3,545.00 | EA  | TEC9050XL    | 1           | 5" Replacement Pr | inthead for TEC I | B series printer  |      | \$549.00       |
| G408TT                                                                       | 1                           | 8 LB        | \$695.00   | EA  |              |             |                   |                   |                   |      |                |
|                                                                              |                             |             |            |     |              |             |                   |                   |                   |      |                |
|                                                                              |                             |             |            |     |              |             |                   |                   |                   |      |                |