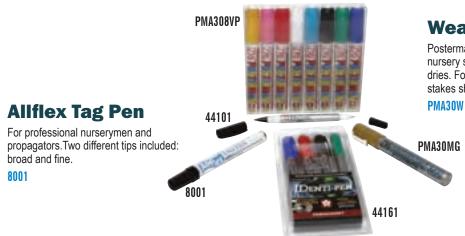

# Retail Garden Center Products/Grower Supplies

| Custom Signs             | 22 |
|--------------------------|----|
| Blank Signs              | 22 |
| Stock Signs              | 23 |
| Sign Holders             |    |
| T-Stakes                 | 25 |
| Injection Molded Stakes  | 25 |
| Blackboard Markers       | 25 |
| Pens                     | 26 |
| Sold Tags                | 26 |
| Impress-O-Tags           |    |
| ID Tags and Ties         |    |
| Tag Guns and Accessories |    |
|                          |    |