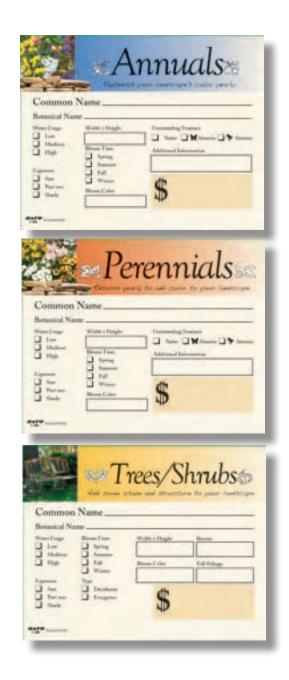

#2

Card #3













Card #4

Card #5

Card #6



7" y 5"



**Note:** The custom sign pricing is for 1 color of ink. Additional colors (up to a total of 3) can be added for an additional up-charge. Please contact customer service for listing of available ink colors and quotation.

# **Blank Signs**



Price per each (EA) Uses 15 mil Vinyl. Blank signs are pre-packaged in bundles of 50.

|          | RC5030B | RC5040B | RC5070B | RC7082B    | RC8010B  | RC1107B  |
|----------|---------|---------|---------|------------|----------|----------|
| Size WxH | 5" x 3" | 5" x 4" | 5" x 7" | 7" x 8.25" | 8" x 10" | 11" x 7" |
|          |         |         |         |            |          |          |

### **Stock Signs**

Price per each (EA) Stock Signs are pre-packaged in bundles of 25.





|              | 5" x 4" H<br>4color | 7" x 5" H<br>4color | 11" x 7" H<br>4color | 5" x 7" V<br>4color |
|--------------|---------------------|---------------------|----------------------|---------------------|
| Annuals      | RC5040ANH           | RC7050ANH           | RC1107ANH            | RC5070ANV           |
| Perennials   | RC5040PRH           | RC7050PRH           | RC1107PRH            | RC5070PRV           |
| Trees/Shrubs | RC5040TSH           | RC7050TSH           | RC1107TSH            | RC5070TSV           |
| Special      | RC5040SPH           | RC7050SPH           | RC1107SPH            | RC5070SPV           |
| Sale         | RC5040SLH           | RC7050SLH           | RC1107SLH            | RC5070SLV           |
|              |                     |