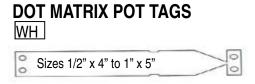

# Dot Matrix & Utility Tags Available

20 mil or 30 mil thickness

\*\*For an alternative to dot matrix & utility tags, please refer to our UL-247 thermal transfer printer on the previous page.

We stock ribbons & materials for Zebra, Datamax, TSC, TEC, OnSyte and Sato printers.