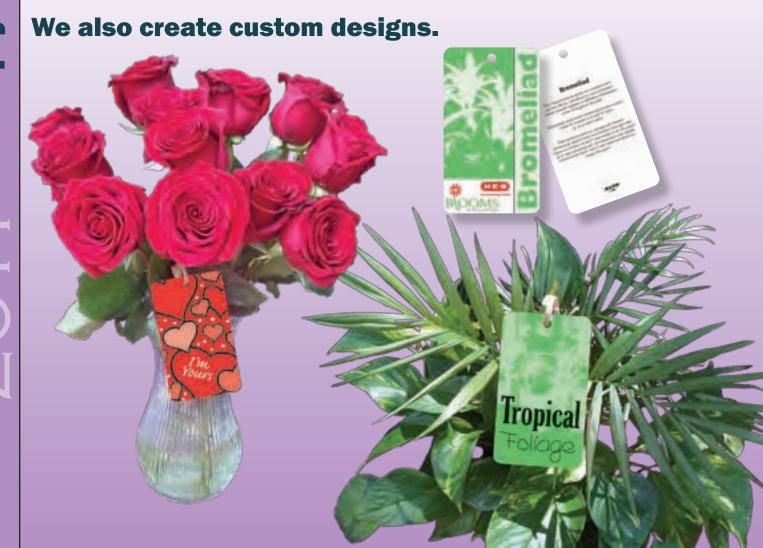

# Simply SATO

| Simply SATO-Thermal Imprint Clip-On Hang Tag    | 2 |
|-------------------------------------------------|---|
| Simply SATO-Hang Tags                           |   |
| Simply SATO-Continuous Basket Thermal Hang Tags |   |
| Simply SATO-Solutions                           |   |