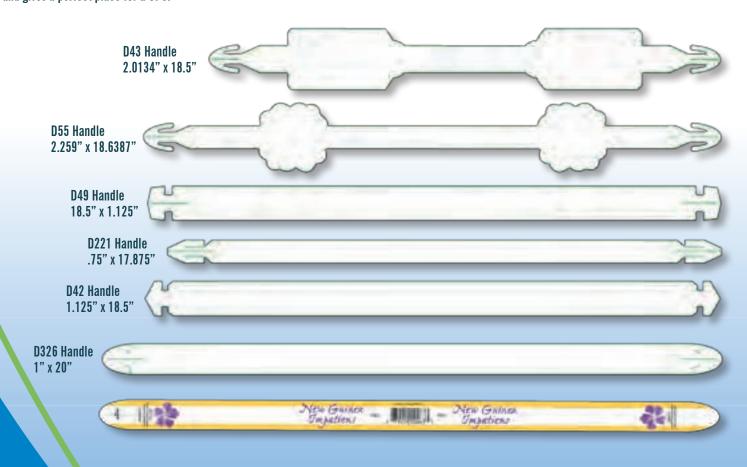

nated with Posters, POP, Hangtags, Signs, Cards, Pot Stakes, Handles, and Labels, Banners make a strong marketing presence.

Call for quote.

## **Posters and Wall Charts**

Great for large area advertising, special product promotions, instructions, or as a reference point announcing special features of your product or other marketing pieces.

These can be coordinated with
Hangtags, POP, Signs, Cards,
Pot Stakes, Handles, and Labels.
Can be produced in a variety of
color/colors, sizes, and are designed
to compliment and promote your product.

Call for Quote.

## **Custom Handles**

Designed specifically for a locking style plant flat. Not only is the handle a great way to carry a plant flat, but it's a perfect way to add information about the product, and gives a perfect place for a UPC.





## **Tree Wraps**

Generic and Custom printed tree wraps 10" x 12" and 10" x 18".

With up to three color printing featuring your logo, care information, planting instructions and company logo. Just wrap and staple, no messy glue strips to contend with.







## **Printing Material**

### Bio-Friendly Printing Material Options...

The Horticulture Division of SATO Labeling Solutions America, Inc. is committed to finding solutions, solving challenges and helping our customers increase their sales through custom marketing programs. The most effective programs are tailored for your specific product; combining containers, custom designed tags, and point-of-purchase (POP) materials to achieve merchandising strategies aimed at generating turns. We work with our graphic design team to provid