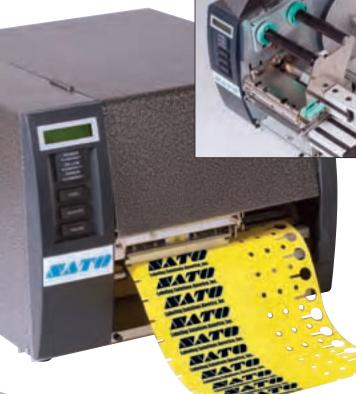

| tem No. PT2040TCHA PT2040TCHA2 PT2040TCHP PT2040TCHP2 PT2040TCHP2 PT2040TPOP | <b>Variety</b><br>Christmas |             |            |     |              |             |                   |                   |                   |      |                |
|------------------------------------------------------------------------------|-----------------------------|-------------|------------|-----|--------------|-------------|-------------------|-------------------|-------------------|------|----------------|
| em No.<br>T2040TCHA<br>T2040TCHA2<br>T2040TCHP<br>T2040TCHP2<br>T2040TPOP    |                             |             |            |     |              |             |                   |                   |                   |      |                |
| T2040TCHA<br>T2040TCHA2<br>T2040TCHP<br>T2040TCHP2<br>T2040TPOP              |                             |             | ,          |     | -,           |             |                   |                   |                   |      |                |
| T2040TCHA2<br>T2040TCHP<br>T2040TCHP2<br>T2040TPOP                           | Christmas                   | Type        | Size       |     | Oty Per Case | Weight/Case | 8M                |                   |                   |      |                |
| T2040TCHP<br>T2040TCHP2<br>T2040TPOP                                         |                             | Arrangement | 2 x 4      |     | 8M           | 23 LB       | \$24.00           |                   |                   |      |                |
| T2040TCHP2<br>T2040TPOP                                                      | Season's Greetings          | Arrangement | 2 x 4      |     | 8M           | 23 LB       | \$24.00           |                   |                   |      |                |
| T2040TPOP                                                                    | Christmas                   | Pot         | 2 x 4      |     | 8M           | 23 LB       | \$24.00           |                   |                   |      |                |
|                                                                              | Season's Greetings          | Pot         | 2 x 4      |     | 8M           | 23 LB       | \$24.00           |                   |                   |      |                |
| T2040TFLA                                                                    | Poinsettia                  | Pot         | 2 x 4      |     | 8M           | 23 LB       | \$24.00           |                   |                   |      | -              |
| 120401FLA                                                                    | Floral                      | Arrangement | 2 x 4      |     | 8M           | 23 LB       | \$24.00           |                   |                   |      | +              |
| PT2040TFLA2                                                                  | Floral                      | Arrangement | 2 x 4      |     | 8M           | 23 LB       | \$24.00           | +                 |                   |      | +              |
| 1204011 L/L                                                                  | l                           | , arangomon |            |     | OW           | 2010        | Ψ24.00            |                   |                   |      |                |
| T2040THLA                                                                    | Halloween                   | Arrangement | 2 x 4      |     | 8M           | 23 LB       | \$24.00           |                   |                   |      | †              |
| PT2040THLA2                                                                  | Halloween 2                 | Arrangement | 2 x 4      |     | 8M           | 23 LB       | \$24.00           | 1                 |                   |      |                |
| T2040THLP                                                                    | Halloween                   | Pot         | 2 x 4      |     | 8M           | 23 LB       | \$24.00           |                   |                   |      | †              |
| T2040THLP2                                                                   | Halloween 2                 | Pot         | 2 x 4      |     | 8M           | 23 LB       | \$24.00           | 1                 |                   |      | -              |
|                                                                              |                             |             |            |     |              |             |                   |                   |                   |      | 1              |
| PT2040TMMP                                                                   | Mums                        | Pot         | 2 x 4      |     | 8M           | 23 LB       | \$24.00           |                   |                   |      | 1              |
| PT2040TMMP2                                                                  | Mums 2                      | Pot         | 2 x 4      |     | 8M           | 23 LB       | \$24.00           |                   |                   |      |                |
| PT2040TMMP3                                                                  | Mums 3                      | Pot         | 2 x 4      |     | 8M           | 23 LB       | \$24.00           |                   |                   |      |                |
|                                                                              |                             |             |            |     |              |             |                   |                   |                   |      |                |
| PT2040TORA                                                                   | Orchid                      | Arrangement | 2 x 4      |     | 8M           | 23 LB       | \$24.00           |                   |                   |      |                |
|                                                                              |                             |             |            |     |              |             |                   |                   |                   |      |                |
| PT2040TRSA                                                                   | Rose                        | Arrangement | 2 x 4      |     | 8M           | 23 LB       | \$24.00           |                   |                   |      |                |
| PT2040TRSA2                                                                  | Rose 2                      | Arrangement | 2 x 4      |     | 8M           | 23 LB       | \$24.00           |                   |                   |      | ļ              |
|                                                                              |                             | -           |            |     |              |             |                   |                   |                   |      | <u> </u>       |
| PT2040TTKA                                                                   | Thanksgiving                | Arrangement | 2 x 4      |     | 8M           | 23 LB       | \$24.00           |                   |                   |      | -              |
| PT2040TTKA2                                                                  | Thanksgiving 2              | Arrangement | 2 x 4      |     | 8M           | 23 LB       | \$24.00           |                   |                   |      |                |
| PT2040TTKP                                                                   | Thanksgiving                | Pot         | 2 x 4      |     | 8M           | 23 LB       | \$24.00           |                   |                   |      | - <del> </del> |
| PT2040TTKP2                                                                  | Thanksgiving 2              | Pot         | 2 x 4      |     | 8M           | 23 LB       | \$24.00           |                   |                   |      | ·              |
|                                                                              | T!                          | D-4         | 04         |     | 014          | 00.1.0      | #04.00            |                   |                   |      |                |
| PT2040TTRP                                                                   | Tropical                    | Pot         | 2 x 4      |     | M8           | 23 LB       | \$24.00           |                   |                   |      |                |
| PT2040TVLA                                                                   | Valentine                   | Arrangement | 2 x 4      |     | 8M           | 23 LB       | \$24.00           |                   |                   |      |                |
| PT2040TVLA2                                                                  | Valentine 2                 | Arrangement | 2 x 4      |     | 8M           | 23 LB       | \$24.00           |                   |                   |      |                |
| PT2040TLAP                                                                   | Valentine                   | Pot         | 2 x 4      |     | 8M           | 23 LB       | \$24.00           | +                 |                   |      | <del> </del>   |
| PT2040TVLP2                                                                  | Valentine 2                 | Pot         | 2 x 4      |     | 8M           | 23 LB       | \$24.00           | 1                 |                   |      | -              |
| 12040112                                                                     | valeriurie z                | 1 00        | 2.7.       |     | OW           | 23 LB       | ψ24.00            |                   |                   |      | †              |
| PT2040TFAA                                                                   | Fall                        | Arrangement | 2 x 4      |     | 8M           | 23 LB       | \$24.00           |                   |                   |      |                |
| PT2040TFAP                                                                   | Fall                        | Pot         | 2 x 4      |     | 8M           | 23 LB       | \$24.00           |                   |                   |      | †              |
|                                                                              |                             |             | )          |     | -2           | .1          |                   |                   |                   |      |                |
| langing Basket                                                               | Tag                         |             |            |     |              |             |                   |                   |                   |      |                |
|                                                                              |                             |             |            |     |              |             |                   |                   |                   |      |                |
| tem No.                                                                      | Variety                     | Type        | Size       |     | Oty Per Case | Weight/Case | 10M               |                   |                   |      |                |
| PX2252TBF                                                                    | Boston Fern                 | Hang Bskt   | 2 x 4 3/4  |     | 10M          | 32 LB       | \$28.00           |                   |                   |      |                |
| PX2252TBF2                                                                   | Boston Fern Ver2            | Hang Bskt   | 2 x 4 3/4  |     | 10M          | 32 LB       | \$28.00           |                   |                   |      |                |
| X2252TPO                                                                     | Pothos                      | Hang Bskt   | 2 x 4 3/4  |     | 10M          | 32 LB       | \$28.00           |                   |                   |      |                |
| 1000004000000                                                                |                             |             | L          |     |              | .1          |                   |                   |                   |      | .1             |
| lang Tag Stakes                                                              | s                           |             |            |     |              |             |                   |                   |                   |      |                |
|                                                                              |                             |             |            |     |              |             |                   |                   | ;                 |      |                |
| tem No.                                                                      | Variety                     | Туре        | Size       |     | Oty Per Case | Weight/Case | 1M                |                   | -                 |      | <del> </del>   |
| 3H13L                                                                        | Bamboo                      | Swirl       | 13"        |     | 1M           | 8 LB        | \$65.00           |                   |                   |      | J              |
|                                                                              |                             |             |            |     |              |             |                   |                   |                   |      |                |
|                                                                              |                             |             |            |     |              |             |                   |                   |                   |      |                |
| Pr                                                                           | rinters                     | PAGE        | 6          |     |              |             | PrintHeads        |                   |                   | PAGE | 7              |
|                                                                              |                             |             |            |     |              |             |                   |                   |                   |      |                |
| em No.                                                                       | Oty Pack                    | Weight/Case | List Price | U/M | Item No.     | Oty Pack    | Description       |                   |                   |      | List Pric      |
| XPSX4                                                                        | 1                           | 63 LB       | \$3,445.00 | EA  | TEC9104      | 1           | 4" Replacement Pr | inthead for TEC   | SX series printer |      | \$399.00       |
| XPSX5                                                                        | 1                           | 63 LB       | \$4,145.00 | EA  | TEC9105      | 1           | 5" Replacement Pr | inthead for TEC   | SX series printer |      | \$549.00       |
| ECSX4M                                                                       | 1                           | 60 LB       | \$3,045.00 | EA  | TEC9040XL    | 1           | 4" Replacement Pr | inthead for TEC I | B series printer  |      | \$399.00       |
| ECSX5M                                                                       | 1                           | 60 LB       | \$3,545.00 | EA  | TEC9050XL    | 1           | 5" Replacement Pr | inthead for TEC I | B series printer  |      | \$549.00       |
| G408TT                                                                       | 1                           | 8 LB        | \$695.00   | EA  |              |             |                   |                   |                   |      |                |
|                                                                              |                             |             |            |     |              |             |                   |                   |                   |      |                |
|                                                                              |                             |             |            |     |              |             |                   |                   |                   |      |                |