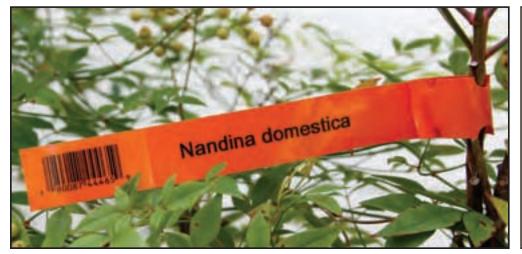

any with over 4500 records. This includes Annuals, Perennials, Trees and Broadleaf Shrubs, and is totally editable to add additional varieties or information.

### **LabelView Gold**

This is another wonderful product from the designers of Taggit Pro. This software package is for the ultimate in label design and integration.

Label View Gold has the same features as Taggit Pro plus: • OLE Automation • Command Files • Comm Watch • Data Watch • Visual Builder • Label Select.

### **LabelView Network Version**

If it is necessary to print multiple stations or locations you will need to install Label View Network Version. Please call us today to discuss your needs and we can quote the appropriate software solution. For Hardware and Software questions, please contact your Authorized Reseller.



# **End-to-End Slip-On® Tags**

2M / 24M

43 lb.

Priced per thousand (M)

QTY Roll/Case

Weight/Case

Available material colors: WH YE RE OR TU PI LA GR TN LI TX10775 TT10014 TT10015 (5)90590  $\boxed{\mathbf{5} \boxed{\mathbf{9}} \boxed{\mathbf{0}}}$ Size 3/4 x 7 1 x 10 1 x 10 **Description** 5 across 4 across with 5 across with 2" tear-off 2" tear-off

1M / 12M

43 lb.

### TX10775 (Vertical Feed)



### TT10014 (Vertical Feed)

local reseller for quote.

Features:

**Thermal Slip-On® End to End Tags** Low Density Polyethylene (TX) 10 mil

Our thermal slip-on tags are a great way of identifying your product. Once locked, it will stay

on the plant material until removed. Thermal print adheres to the surface for years, and will not fade away. The dry printing process means tags are rea