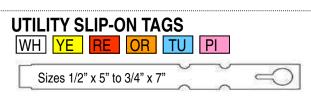

# Dot Matrix & Utility Tags Available

20 mil or 30 mil thickness

\*\*For an alternative to dot matrix & utility tags, please refer to our UL-247 thermal transfer printer on the previous page.

We stock ribbons & materials for Zebra, Datamax, TSC, TEC, OnSyte and Sato printers.