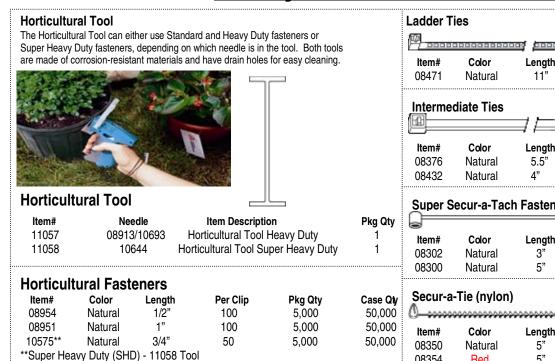

# Price Labels & Tools

All styles of labels for both indoor and outdoor uses including: preprinted white colors solid security slits plain permanent or removable adhesives

SPECIAL BUY: Order 6 boxes of weather resistant price labels and receive a \$50 credit toward a label tool.

# Partial list of thermal labels & tags available to you.

\*If you don't find what you're looking for, please ask. There's a good chance we have it. These work in many thermal printers.

# **Plug Labels**

Sizes In Stock:
4" x 5/8"
2 1/2" x 7/16"

Available in blank, full tint or color bands.

### Removable adhesive labels

Water and sunlight resistant for you, removable for the customer. \*ideal for decorative pots, foil pot sleeves, giftware, etc...

Pot labels for all printer models

\*Too many to list. If you
don't find your size, please ask.