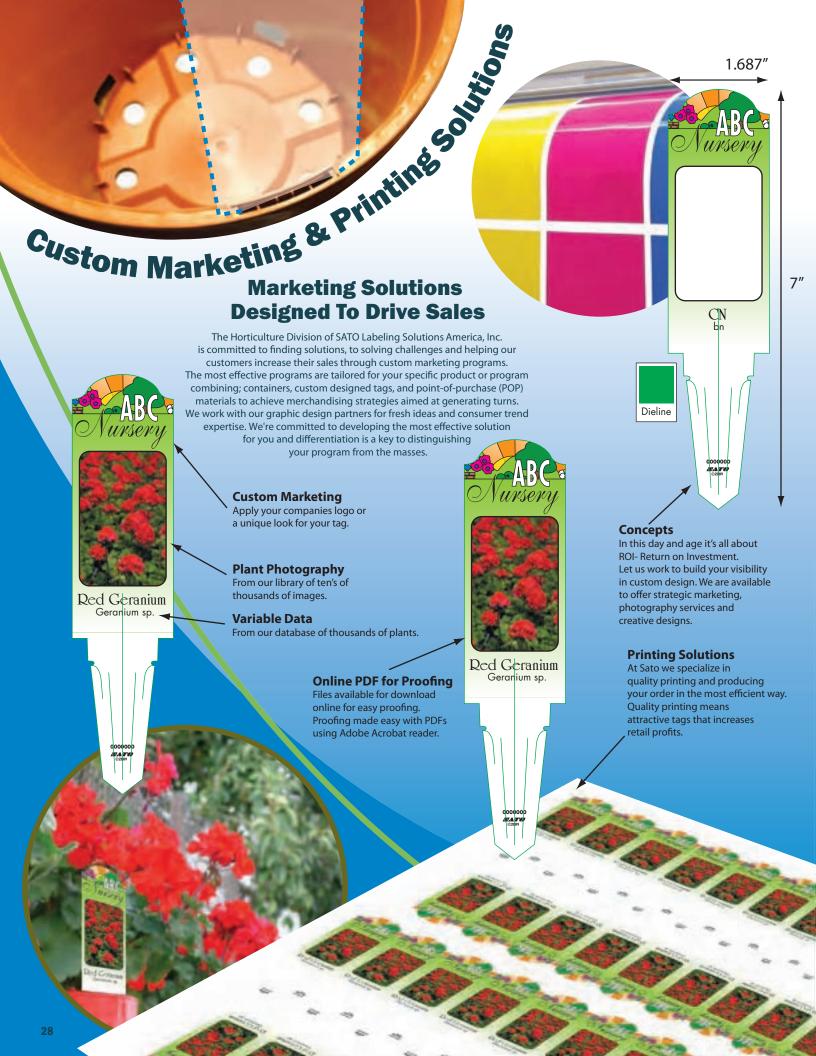

# **Custom Printing**

| Custom Printing Section | 28-32 |
|-------------------------|-------|
| Tree Wrans              | 32    |