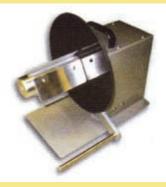

## RA04 LABEL REWINDER \$495.00

The RAO4 is a smaller unit making it perfect for label rooms where demands aren't as heavy. The dancer arm activates the rewind spool to control the media for neat rewinding around a 3" core. Features similar to the RSSO6.