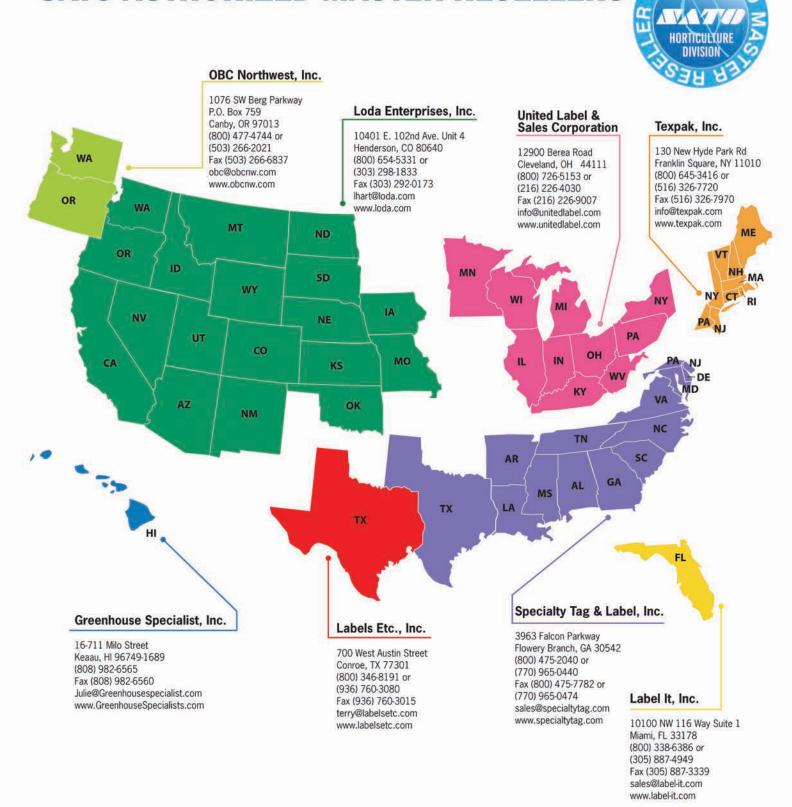

# SATO AUTHORIZED MASTER RESELLERS

SATO Labeling Solutions, America, Inc. Horticulture Division • 930 Jimmy Ann Dr. • Daytona Beach, FL 32117 • (800) 874-4465 • www.satolabeling.com Technical Support (800) 858-7425