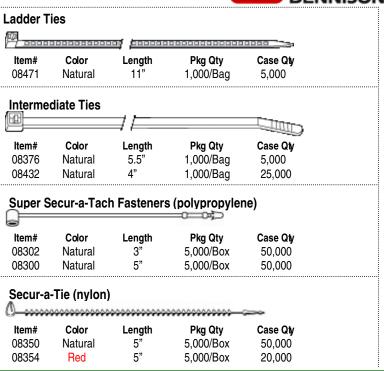

# Price Labels & Tools

All styles of labels for both indoor and outdoor uses including: preprinted white colors solid security slits plain permanent or removable adhesives

SPECIAL BUY: Order 6 boxes of weather resistant price labels and receive a \$50 credit toward a label tool.

# Partial list of thermal labels & tags available to you.

\*If you don't find what you're looking for, please ask. There's a good chance we have it. These work in many thermal printers.

# **Plug Labels**

Sizes In Stock:
4" x 5/8"
2 1/2" x 7/16"

Available in blank, full tint or color bands.

### Removable adhesive labels

Water and sunlight resistant for you, removable for the customer. \*ideal for decorative pots, foil pot sleeves, giftware, etc...

Pot labels for all printer models

\*Too many to list. If you
don't find your size, please ask.