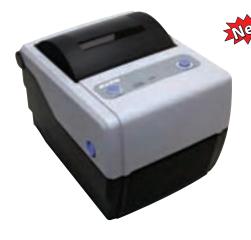

t Port Option)





## **TECSX Thermal Printer**

The TECSX models contain the same features as the TXPSX models however they handle up to 5" tag width. This unit is ideal for tags, labels and signs up to 5" wide. Utilizing the End-To- End Slip-on tags, various pot tags, pressure sensitive and signs makes this the most versatile printer for the money on the market. The TECSX models come standard with Parallel Port, Serial Port, Ribbon Save Mode and a FETHER head (floating edge type head revolution). USB and Ethernet connectivity are available as options.

|         | 4" TECSX4M 5  | 5" TECSX5M 5  | Ethernet Port Option (TEC9004-R) |
|---------|---------------|---------------|----------------------------------|
| Weights | 57 lb / 3 lb. | 57 lb / 3 lb. | -                                |



## **CG408 Thermal Printer**

The CG408 desktop printer is a great complement to our SX model line of printers. The CG408 can print up to 4" wide at 203 dpi, up to 4 ips. This printer is designed primarily for thinner gauge materials, such as pressure sensitive adhesive labels, 10 mil end to end slip on tags, and 13 mil pot stakes. The CG408 offers a lower cost addition to help reduce changeover time for customers using different types of media.

|        | CG408TT | 0 |
|--------|---------|---|
| Weight | 8 lb.   |   |

# **Accessories for TXP and TEC Series Printers**

|             | 4" Printhead<br>- SX series | 5" Printhead<br>- SX series | 4" Printhead<br>- B series | 5" Printhead<br>- B series |
|-------------|-----------------------------|-----------------------------|-----------