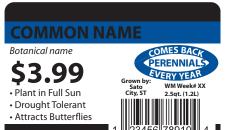

>AVAIL. IN WHITE ONLY |             | 01WH     | FT70501PH   | FT70501SH   |  |
|---------------------|-------------|-----------------------------------|-------------|----------|-------------|-------------|--|
|                     | 5           | 5 9                               |             | 59       | 5 9         |             |  |
| Size                | 4 x 4-15/16 |                                   | 5 x 6-15/16 |          | 6-15/16 x 5 | 6-15/16 x 5 |  |
| QTY Roll/Case       | 1C / 14C    | 5C / 35C                          | 1C / 24C    | 5C / 40C | 1C / 24C    | 1C / 24C    |  |
| Case Weights        | 11 lb.      | 22 lb.                            | 27 lb.      | 39 lb.   | 28 lb.      | 28 lb.      |  |



### NC50701PH / FT50701PH



NC50701SH / FT50701SH



NC50701YB







FT20302WMPE

FT20302WMAN

#### **Walmart Blank Thermal Pressure Sensitive Labels**





### FT20102WH

### FT12253WH

### **Walmart Thermal Pressure Sensitive Labels**

Price per thousand (M)

|               | FT20302WMPE  | FT20302WMAN | FT20102WH  | FT12253WH     | FT25122WH     |
|---------------|--------------|-------------|------------|---------------|---------------|
|               | 590          | 590         | 590        | 590           | 590           |
| Size (WxH)    | 3 X 2        | 3 X 2       | 2 x 1      | 1-1/4 x 2-1/2 | 2-1/2 x 1-1/4 |
|               | (2 across)   | (2 across)  | (2 across) | (2 across)    | (2 across)    |
| Design        | WM Perennial | WM Annual   | WM Blank   | WM Blank      | WM Blank      |
| QTY Roll/Case | 2.5M /15M    | 2.5M / 15M  | 10M