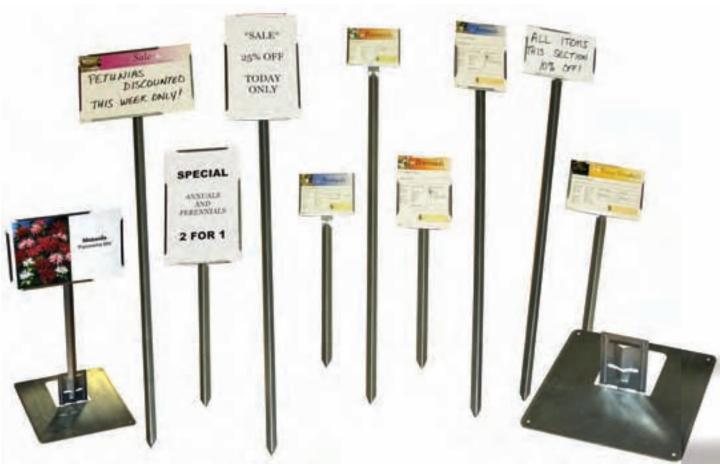

# Retail Garden Center Products/Grower Supplies

| Custom Signs             | 22 |
|--------------------------|----|
| Blank Signs              | 22 |
| Stock Signs              | 23 |
| Sign Holders             |    |
| T-Stakes                 | 25 |
| Injection Molded Stakes  | 25 |
| Blackboard Markers       | 25 |
| Pens                     | 26 |
| Sold Tags                | 26 |
| Impress-O-Tags           |    |
| ID Tags and Ties         |    |
| Tag Guns and Accessories |    |
|                          |    |