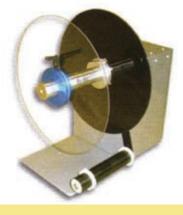

## RSSO6LABEL REWINDER \$795.00

The RSS06 is built to provide rugged and lasting use. The RSS06 features "Speed Sync", a unique rewind control that automatically adjusts the rewind speed to match the printer speed, ensuring a smooth constant rewind.

- Wind inside or outside
- Large roll capacity
- Aluminum take-up spool
- Self-contained
- Mounting holes pre-drilled
- Stainless steel pull pin
- Rubber feet
- Inside / Outside / Off switch
- Outside guide disk standard