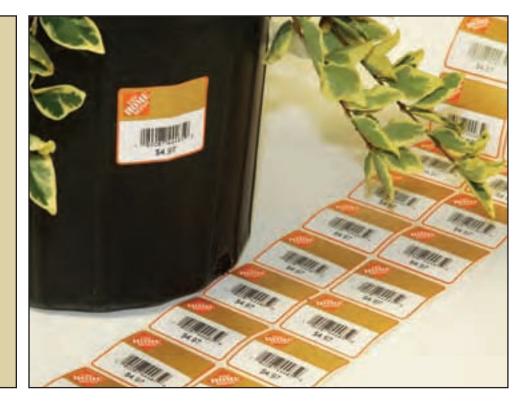

# Price Labels & Tools

All styles of labels for both indoor and outdoor uses including: preprinted white colors solid security slits plain permanent or removable adhesives

SPECIAL BUY: Order 6 boxes of weather resistant price labels and receive a \$50 credit toward a label tool.

### Removable adhesive labels

Water and sunlight resistant for you, removable for the customer. \*ideal for decorative pots, foil pot sleeves, giftware, etc...

Pot labels for all printer models

\*Too many to list. If you
don't find your size, please ask.