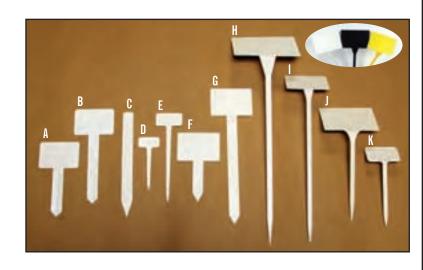

# Retail Garden Center Products/Grower Supplies

| Custom Signs             | 22 |
|--------------------------|----|
| Blank Signs              | 22 |
| Stock Signs              | 23 |
| Sign Holders             |    |
| T-Stakes                 | 25 |
| Injection Molded Stakes  | 25 |
| Blackboard Markers       | 25 |
| Pens                     | 26 |
| Sold Tags                | 26 |
| Impress-O-Tags           |    |
| ID Tags and Ties         |    |
| Tag Guns and Accessories |    |
|                          |    |