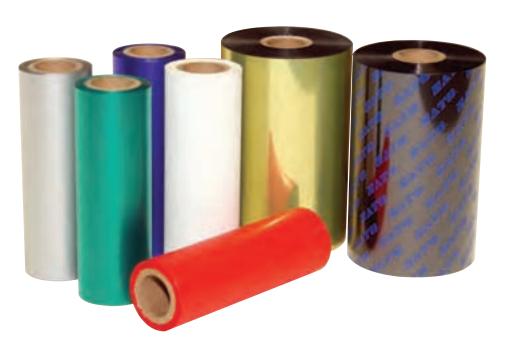

e, 6' *               | T2210    |
| DB25 Extension Cable, Male-Female, 6' * | T2350    |
| Power Cord, 6' *                        | T2505    |
| Head Cleaning Pen                       | T7100    |
| Adhesive Remover                        | T7200    |
| Adapter, DB9-TO-DB25 1' *               | T9250    |
| TXP Series Printer Cover                | TXPCOVER |
| (*) = See product image to the right    |          |



# **Upgrading your computer?**

Today's computers now come standard with USB ports only. Don't worry, SATO Labeling now has a solution. We have created a parallel card to USB port conversion kit, eliminating the need to add a costly new USB port to your computer.

| Model       | USB Convertion Kit |
|-------------|--------------------|
| Description | USB Kit            |



# **Thermal Transfer Ribbon**

|                                                                          | 4          | Case Weight | 5"        | Case Weight | Case QTY |
|--------------------------------------------------------------------------|------------|-------------|-----------|-------------|----------|
| SATO Ribbon 1968' (600M) (Pressure Sensitive and Slip-On Tags)           | SR604      | 17 lb.      | SR605     | 22 lb.      | 12       |
| SATO Ribbon 1968' (600M) (all stocks)                                    | SR654      | 18 lb.      | SR655     | 21 lb.      | 12       |
| Black "Silver" Ribbon 1968' (600M) (Pressure Sensitive and Slip-On Tags) | F04 SILVER | 20 lb.      | F05SILVER | 24 lb.      | 12       |
| Black "Gold" Ribbon 1968' (600M) (all stocks)