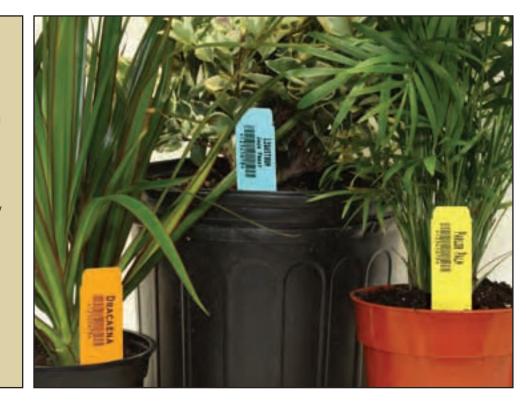

# Simply SATO

| Simply SATO-Thermal Imprint Clip-On Hang Tag    | 2 |
|-------------------------------------------------|---|
| Simply SATO-Hang Tags                           |   |
| Simply SATO-Continuous Basket Thermal Hang Tags |   |
| Simply SATO-Solutions                           |   |