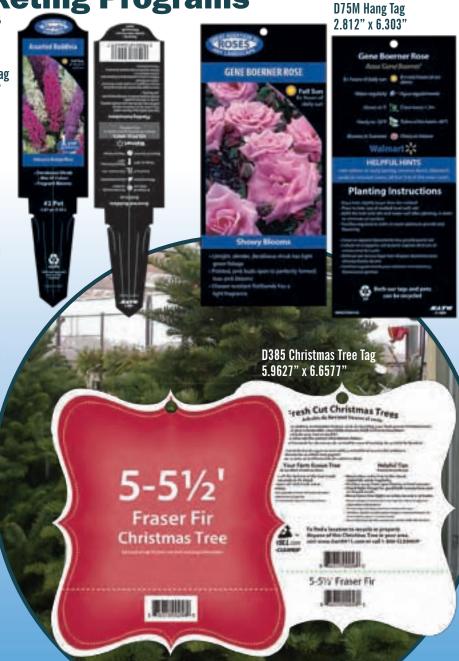

# **Custom Printing**

| Custom Printing Section | 28-32 |
|-------------------------|-------|
| Tree Wrans              | 32    |