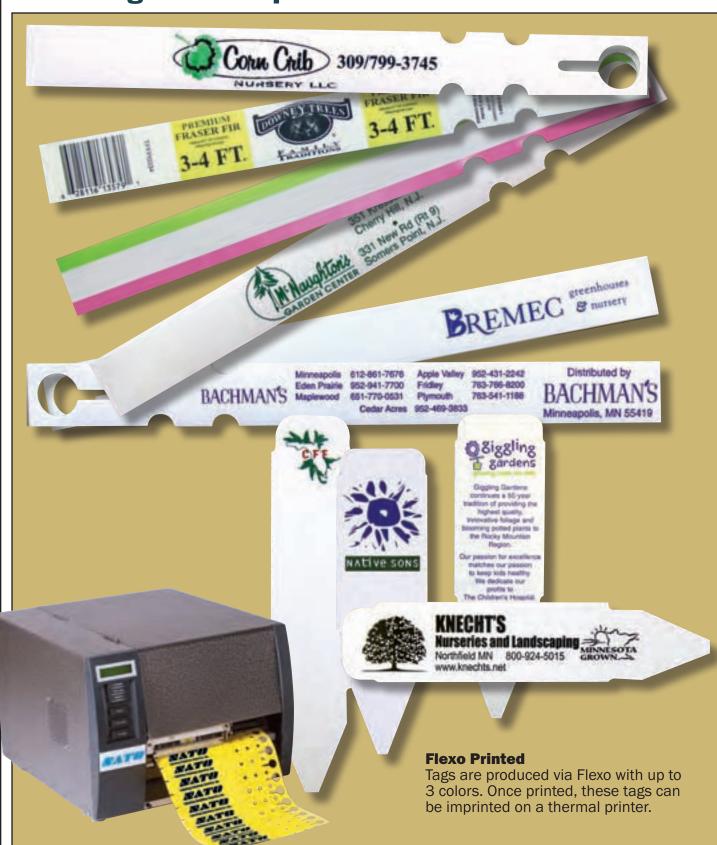

# Dot Matrix & Utility Tags Available

20 mil or 30 mil thickness

\*\*For an alternative to dot matrix & utility tags, please refer to our UL-247 thermal transfer printer on the previous page.

We stock ribbons & materials for Zebra, Datamax, TSC, TEC, OnSyte and Sato printers.

# Partial list of thermal labels & tags available to you.

\*If you don't find what you're looking for, please ask. There's a good chance we have it. These work in many thermal printers.