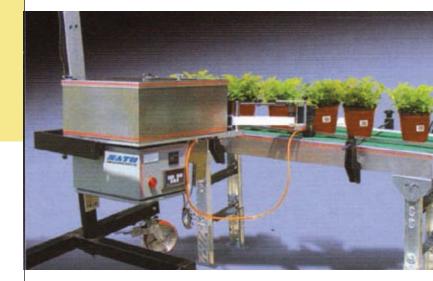

### LABEL APPLICATOR TYI-1050

The Tag Model 1050 Label Applicator brings to the horticultural industry superior technology to automate application of pressure sensitive labels. By automating this timely step, you will be able to save time and money. With speeds up to 20,000 pieces per hour you will be able to increase productivity while decreasing your costs! And it's easy to operate! The Tag Model 1050 gives you the ability to customize generic tags with needed information like pricing, barcodes, website location, etc., reducing the need for a large inventory of tags that may not be usable from year to year. The 1050 is a proven winner in high volume situations. Training and service maximize uptime, ensuring your investment for years of reliable use!

# NURSERY CONTAINER LABEL APPLICATOR

Preprinted labels up to 4 inches wide and 14 inches long are loaded onto the unwind spool, routed around the dancer arm though the drive assembly to the peeler plate and back to the rewind. A label gap sensor and controls ensure proper label registration. When the product sensor detects a product in position a label is dispensed and applied to the product.