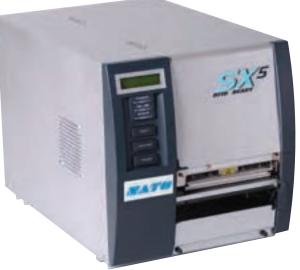

| tem No. PT2040TCHA PT2040TCHA2 PT2040TCHP PT2040TCHP2 PT2040TCHP2 PT2040TPOP | <b>Variety</b><br>Christmas |             |            |     |              |             |                   |                   |                   |      |                |
|------------------------------------------------------------------------------|-----------------------------|-------------|------------|-----|--------------|-------------|-------------------|-------------------|-------------------|------|----------------|
| em No.<br>T2040TCHA<br>T2040TCHA2<br>T2040TCHP<br>T2040TCHP2<br>T2040TPOP    |                             |             |            |     |              |             |                   |                   |                   |      |                |
| T2040TCHA<br>T2040TCHA2<br>T2040TCHP<br>T2040TCHP2<br>T2040TPOP              |                             |             | ,          |     | -,           |             |                   |                   |                   |      |                |
| T2040TCHA2<br>T2040TCHP<br>T2040TCHP2<br>T2040TPOP                           | Christmas                   | Type        | Size       |     | Oty Per Case | Weight/Case | 8M                |                   |                   |      |                |
| T2040TCHP<br>T2040TCHP2<br>T2040TPOP                                         |                             | Arrangement | 2 x 4      |     | 8M           | 23 LB       | \$24.00           |                   |                   |      |                |
| T2040TCHP2<br>T2040TPOP                                                      | Season's Greetings          | Arrangement | 2 x 4      |     | 8M           | 23 LB       | \$24.00           |                   |                   |      |                |
| T2040TPOP                                                                    | Christmas                   | Pot         | 2 x 4      |     | 8M           | 23 LB       | \$24.00           |                   |                   |      |                |
|                                                                              | Season's Greetings          | Pot         | 2 x 4      |     | 8M           | 23 LB       | \$24.00           |                   |                   |      |                |
| T2040TFLA                                                                    | Poinsettia                  | Pot         | 2 x 4      |     | 8M           | 23 LB       | \$24.00           |                   |                   |      | -              |
| 120401FLA                                                                    | Floral                      | Arrangement | 2 x 4      |     | 8M           | 23 LB       | \$24.00           |                   |                   |      | +              |
| PT2040TFLA2                                                                  | Floral                      | Arrangement | 2 x 4      |     | 8M           | 23 LB       | \$24.00           | +                 |                   |      | +              |
| 1204011 L/L                                                                  | l                           | , arangomon |            |     | OW           | 2010        | Ψ24.00            |                   |                   |      |                |
| T2040THLA                                                                    | Halloween                   | Arrangement | 2 x 4      |     | 8M           | 23 LB       | \$24.00           |                   |                   |      | †              |
| PT2040THLA2                                                                  | Halloween 2                 | Arrangement | 2 x 4      |     | 8M           | 23 LB       | \$24.00           | 1                 |                   |      |                |
| T2040THLP                                                                    | Halloween                   | Pot         | 2 x 4      |     | 8M           | 23 LB       | \$24.00           |                   |                   |      | †              |
| T2040THLP2                                                                   | Halloween 2                 | Pot         | 2 x 4      |     | 8M           | 23 LB       | \$24.00           | 1                 |                   |      | -              |
|                                                                              |                             |             |            |     |              |             |                   |                   |                   |      | 1              |
| PT2040TMMP                                                                   | Mums                        | Pot         | 2 x 4      |     | 8M           | 23 LB       | \$24.00           |                   |                   |      | 1              |
| PT2040TMMP2                                                                  | Mums 2                      | Pot         | 2 x 4      |     | 8M           | 23 LB       | \$24.00           |                   |                   |      |                |
| PT2040TMMP3                                                                  | Mums 3                      | Pot         | 2 x 4      |     | 8M           | 23 LB       | \$24.00           |                   |                   |      |                |
|                                                                              |                             |             |            |     |              |             |                   |                   |                   |      |                |
| PT2040TORA                                                                   | Orchid                      | Arrangement | 2 x 4      |     | 8M           | 23 LB       | \$24.00           |                   |                   |      |                |
|                                                                              |                             |             |            |     |              |             |                   |                   |                   |      |                |
| PT2040TRSA                                                                   | Rose                        | Arrangement | 2 x 4      |     | 8M           | 23 LB       | \$24.00           |                   |                   |      |                |
| PT2040TRSA2                                                                  | Rose 2                      | Arrangement | 2 x 4      |     | 8M           | 23 LB       | \$24.00           |                   |                   |      | ļ              |
|                                                                              |                             | -           |            |     |              |             |                   |                   |                   |      | <u> </u>       |
| PT2040TTKA                                                                   | Thanksgiving                | Arrangement | 2 x 4      |     | 8M           | 23 LB       | \$24.00           |                   |                   |      | -              |
| PT2040TTKA2                                                                  | Thanksgiving 2              | Arrangement | 2 x 4      |     | 8M           | 23 LB       | \$24.00           |                   |                   |      |                |
| PT2040TTKP                                                                   | Thanksgiving                | Pot         | 2 x 4      |     | 8M           | 23 LB       | \$24.00           |                   |                   |      | - <del> </del> |
| PT2040TTKP2                                                                  | Thanksgiving 2              | Pot         | 2 x 4      |     | 8M           | 23 LB       | \$24.00           |                   |                   |      | ·              |
|                                                                              | T!                          | D-4         | 04         |     | 014          | 00.1.0      | #04.00            |                   |                   |      |                |
| PT2040TTRP                                                                   | Tropical                    | Pot         | 2 x 4      |     | M8           | 23 LB       | \$24.00           |                   |                   |      |                |
| PT2040TVLA                                                                   | Valentine                   | Arrangement | 2 x 4      |     | 8M           | 23 LB       | \$24.00           |                   |                   |      |                |
| PT2040TVLA2                                                                  | Valentine 2                 | Arrangement | 2 x 4      |     | 8M           | 23 LB       | \$24.00           |                   |                   |      |                |
| PT2040TLAP                                                                   | Valentine                   | Pot         | 2 x 4      |     | 8M           | 23 LB       | \$24.00           | +                 |                   |      | <del> </del>   |
| PT2040TVLP2                                                                  | Valentine 2                 | Pot         | 2 x 4      |     | 8M           | 23 LB       | \$24.00           | 1                 |                   |      | -              |
| 12040112                                                                     | valeriurie z                | 1 00        | 2.7.       |     | OW           | 23 LB       | ψ24.00            |                   |                   |      | †              |
| PT2040TFAA                                                                   | Fall                        | Arrangement | 2 x 4      |     | 8M           | 23 LB       | \$24.00           |                   |                   |      |                |
| PT2040TFAP                                                                   | Fall                        | Pot         | 2 x 4      |     | 8M           | 23 LB       | \$24.00           |                   |                   |      | †              |
|                                                                              |                             |             | )          |     | -2           | .1          |                   |                   |                   |      |                |
| langing Basket                                                               | Tag                         |             |            |     |              |             |                   |                   |                   |      |                |
|                                                                              |                             |             |            |     |              |             |                   |                   |                   |      |                |
| tem No.                                                                      | Variety                     | Type        | Size       |     | Oty Per Case | Weight/Case | 10M               |                   |                   |      |                |
| PX2252TBF                                                                    | Boston Fern                 | Hang Bskt   | 2 x 4 3/4  |     | 10M          | 32 LB       | \$28.00           |                   |                   |      |                |
| PX2252TBF2                                                                   | Boston Fern Ver2            | Hang Bskt   | 2 x 4 3/4  |     | 10M          | 32 LB       | \$28.00           |                   |                   |      |                |
| X2252TPO                                                                     | Pothos                      | Hang Bskt   | 2 x 4 3/4  |     | 10M          | 32 LB       | \$28.00           |                   |                   |      |                |
| 1000004000000                                                                |                             |             | L          |     |              | .1          |                   |                   |                   |      | .1             |
| lang Tag Stakes                                                              | s                           |             |            |     |              |             |                   |                   |                   |      |                |
|                                                                              |                             |             |            |     |              |             |                   |                   | ;                 |      |                |
| tem No.                                                                      | Variety                     | Туре        | Size       |     | Oty Per Case | Weight/Case | 1M                |                   | -                 |      | <del> </del>   |
| 3H13L                                                                        | Bamboo                      | Swirl       | 13"        |     | 1M           | 8 LB        | \$65.00           |                   |                   |      | J              |
|                                                                              |                             |             |            |     |              |             |                   |                   |                   |      |                |
|                                                                              |                             |             |            |     |              |             |                   |                   |                   |      |                |
| Pr                                                                           | rinters                     | PAGE        | 6          |     |              |             | PrintHeads        |                   |                   | PAGE | 7              |
|                                                                              |                             |             |            |     |              |             |                   |                   |                   |      |                |
| em No.                                                                       | Oty Pack                    | Weight/Case | List Price | U/M | Item No.     | Oty Pack    | Description       |                   |                   |      | List Pric      |
| XPSX4                                                                        | 1                           | 63 LB       | \$3,445.00 | EA  | TEC9104      | 1           | 4" Replacement Pr | inthead for TEC   | SX series printer |      | \$399.00       |
| XPSX5                                                                        | 1                           | 63 LB       | \$4,145.00 | EA  | TEC9105      | 1           | 5" Replacement Pr | inthead for TEC   | SX series printer |      | \$549.00       |
| ECSX4M                                                                       | 1                           | 60 LB       | \$3,045.00 | EA  | TEC9040XL    | 1           | 4" Replacement Pr | inthead for TEC I | B series printer  |      | \$399.00       |
| ECSX5M                                                                       | 1                           | 60 LB       | \$3,545.00 | EA  | TEC9050XL    | 1           | 5" Replacement Pr | inthead for TEC I | B series printer  |      | \$549.00       |
| G408TT                                                                       | 1                           | 8 LB        | \$695.00   | EA  |              |             |                   |                   |                   |      |                |
|                                                                              |                             |             |            |     |              |             |                   |                   |                   |      |                |
|                                                                              |                             |             |            |     |              |             |                   |                   |                   |      |                |